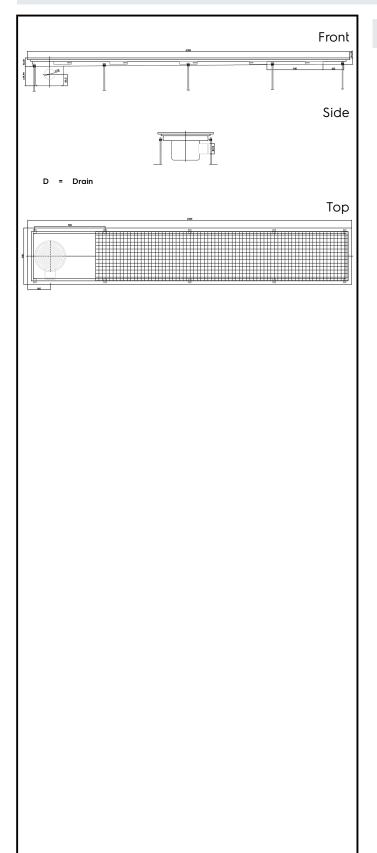

Floor Drains and Collecting Tanks Floor Drain with Stainless Steel Grate and Side Drain - Horizontal outlet 400x2300 mm

| ITEM #  |
|---------|
| MODEL # |
| NAME #  |
|         |
| SIS #   |
| AIA#    |

328060 (FDC40230)

Floor Drainage Channel with stainless steel grate, side drain - horizontal outlet, 400x2300

### **Key Information:**

External dimensions, Width:

328060 (FDC40230) 2300 mm External dimensions, Depth: 400 mm External dimensions, Height: 200 mm Net weight: 35 kg